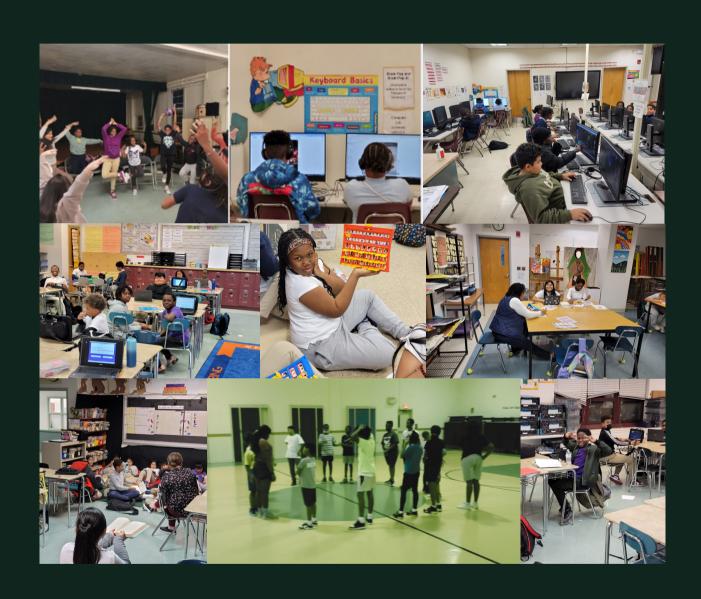

# THE 21ST CENTURY AFTER SCHOOL PROGRAM CONTINUES TO EMBARK ON GREATNESS

THE 21ST CENTURY AFTERSCHOOL PROGRAMS AT OAKWOOD AND ROSA PARKS WERE BUSY! STUDENTS ENGAGED IN VARIOUS ACTIVITIES INCLUDING HOMEWORK HELP, ROBOTICS, YOGA, PHYSICAL FITNESS, BOOK AND MOVIE REVIEW, AND MUCH MORE!