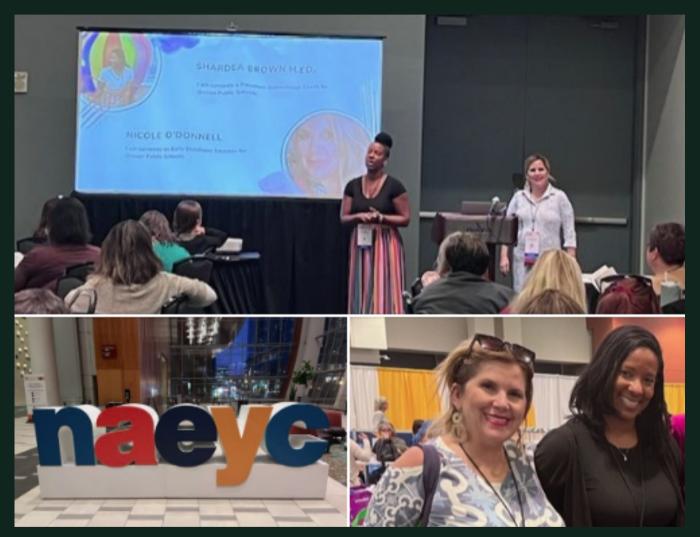

THE ORANGE SCHOOL DISTRICT REPRESENTS AT THE NAEYC CONFERENCE

CONGRATULATIONS TO SHARDEA BROWN (PRESCHOOL INSTRUCTIONAL COACH) AND NICOLE O'DONNELL (PRESCHOOL TEACHER AT JOHN ROBERT LEWIS) AS THEY PRESENTED PROCESS OVER PRODUCT: DOCUMENTING ART IN MEANINGFUL WAYS TO ENHANCE LEARNING FOR THE NATIONAL ASSOCIATION FOR THE EDUCATION OF YOUNG CHILDREN (NAEYC) IN NASHVILLE, TN.

THE NAEYC ANNUAL CONFERENCE IS THE LARGEST ORGANIZATION THAT CONCENTRATES ON EARLY DEVELOPMENT.

THERE WERE OVER 7,000 ATTENDEES AND OVER 500 SESSIONS.

ODANGE STOONGL ODANGE PROLIDI