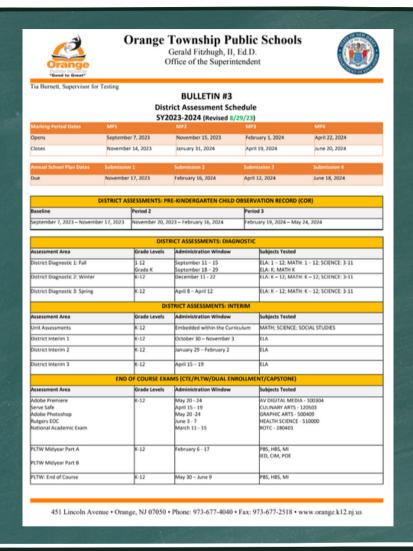

### DISTRICT ASSESSMENT CALENDAR

EACH YEAR, YOUR CHILD PARTICIPATES IN A NUMBER OF ASSESSMENTS THAT ARE EITHER MANDATED BY THE NEW JERSEY DEPARTMENT OF EDUCATION (NJDOE) OR ARE ADMINISTERED BY OUR SCHOOL DISTRICT IN ORDER TO ASSIST US IN DETERMINING INDIVIDUAL STUDENT EDUCATIONAL LEVELS AS WELL AS DETERMINING PROFESSIONAL DEVELOPMENT FOR STAFF.

EACH OF THESE ASSESSMENTS ASSISTS US IN DEVELOPING INSTRUCTIONAL PRACTICES THAT MEET THE NEEDS OF OUR STUDENTS BASED ON THE DATA COLLECTED. ONE ASSESSMENT MEASURE CANNOT DETERMINE A STUDENT'S ACADEMIC TRAJECTORY, HOWEVER. THESE ASSESSMENTS ALSO ASSIST US IN REVISING OUR CURRICULUM YEARLY. PLEASE VIEW THE ASSESSMENT CALENDAR IN THE EFFORT OF KNOWING HOW WE ARE ASSESSING YOUR CHILDREN.

HTTPS://WWW.ORANGE.K12.NJ.US/PAGE/33077.