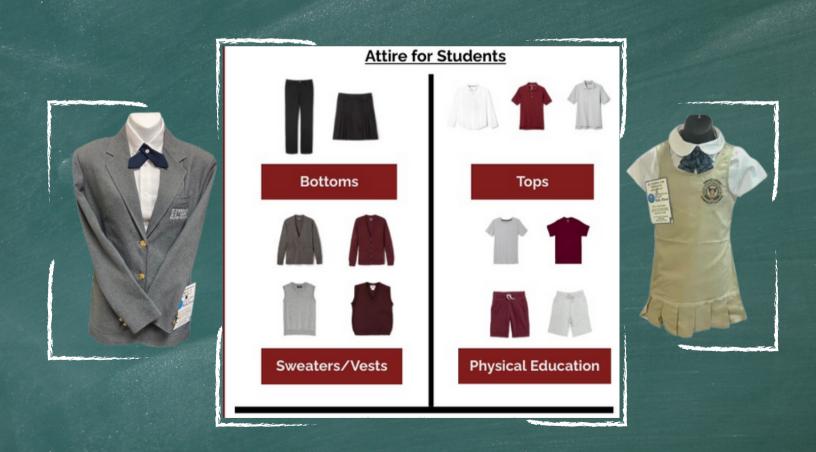

### UNIFORM INITIATIVE DISTRICT WIDE:

AS A REMINDER, UNIFORMS FOR OUR STUDENTS ARE MANDATED DISTRICT WIDE. WHEN DRESS DOWN DAYS OCCUR, ALL FAMILIES WILL RECEIVE THE FOLLOWING:

DOJO/REMIND MESSAGE, FLYER, AND/OR BLAST SENT BY THE BUILDING ADMINISTRATION.

CONTINUE TO WORK IN TANDEM WITH THE DISTRICT TO ENSURE THAT YOUR CHILD IS IN UNIFORM EACH AND EVERY DAY.

WE ARE PROMOTING DRESSING FOR SUCCESS AS OUR SCHOLARS ARE DESTINED FOR GREATNESS.