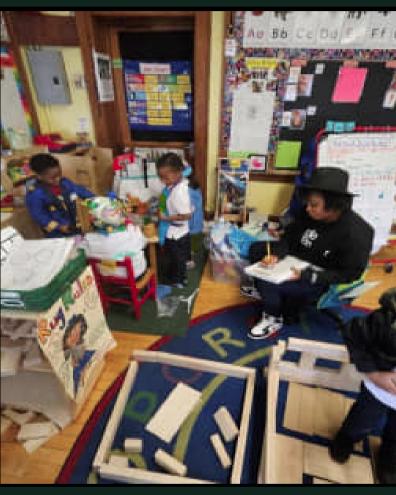

# BANK STREET CONTINUES A STRONG COLLABORATION WITH OUR EARLY LEARNING BLOCK AND CENTER INITIATIVE

BANK STREET COLLEGE OF EDUCATION VISITED HEYWOOD AVENUE SCHOOL. DURING CLASSROOM INSTRUCTION, THEY WERE ABLE TO MODEL HOW STUDENTS LEARN BEST WHEN THEY ARE ACTIVELY ENGAGED WITH BLOCK PLAY MATERIALS AND IDEAS THAT REQUIRE OPPORTUNITIES FOR ONGOING SOCIAL-EMOTIONAL AND COGNITIVE DEVELOPMENT.