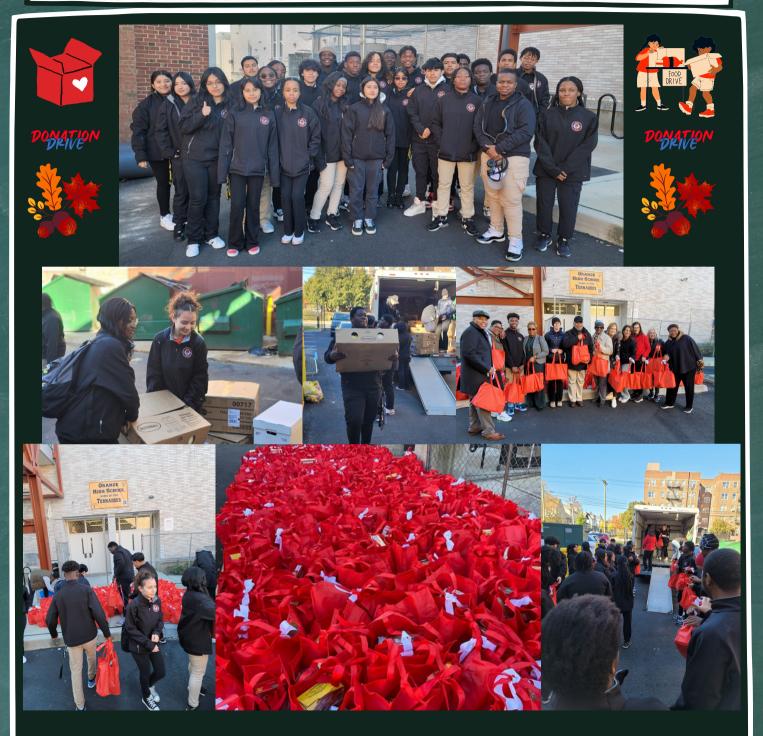

### YEARLY TURKEY DRIVE INITIATIVE WITH THE JUNIOR LEAGUE OF THE ORANGES AND SHORT HILLS

THE JUNIOR LEAGUE OF THE ORANGES AND SHORT HILLS (JLOSH) AND THEIR COMMUNITY PARTNERS, DONATED OVER 350 TURKEYS AND FIXINGS FOR THANKSGIVING MEALS TO THE ORANGE TOWNSHIP PUBLIC SCHOOL DISTRICT FOR SELECT DISTRICT FAMILIES.

THE OHS NAVY NJROTC CADETS HELPED UNLOAD THE TURKEYS AND FOOD BAGS PROVIDED.

THANK YOU, JLOSH AND PARTNERS, FOR YOUR CONTINUED SUPPORT.

MARK YOUR CALENDARS-UPCOMING PROGRAM ON IDENTIFYING SEIZURES SYMPTOMS AND HOW TO HELP AT PARK AVENUE