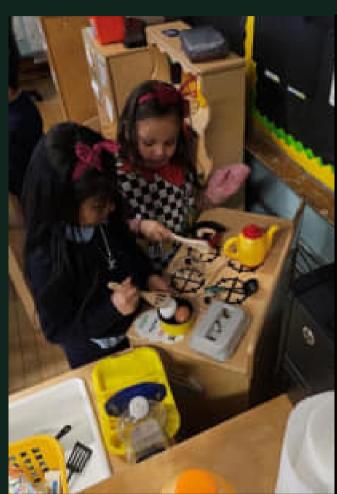

# EARLY LEARNING DRAMATIC PLAY DISTRICT INITIATIVE

GREAT THINGS ARE HAPPENING IN KINDERGARTEN AT CLEVELAND STREET SCHOOL!
DRAMATIC PLAY IS VITAL IN EARLY CHILDHOOD EDUCATION, CULTIVATING CREATIVITY,
SOCIAL SKILLS, AND COGNITIVE DEVELOPMENT.

THROUGH IMAGINATIVE ROLE-PLAYING, CHILDREN ENHANCE PROBLEM-SOLVING ABILITIES, FOSTER COMMUNICATION SKILLS, AND EXPLORE DIVERSE PERSPECTIVES. THIS DYNAMIC FORM OF PLAY NURTURES EMOTIONAL INTELLIGENCE, LAYING THE GROUNDWORK FOR ROBUST INTERPERSONAL RELATIONSHIPS.

ADDITIONALLY, IT SERVES AS A PLATFORM FOR LANGUAGE DEVELOPMENT, ENRICHING VOCABULARY, AND LINGUISTIC PROFICIENCY.....ALL WHILE THE TEACHER SCAFFOLDS, OBSERVES, AND TAKES ANECDOTAL NOTES.